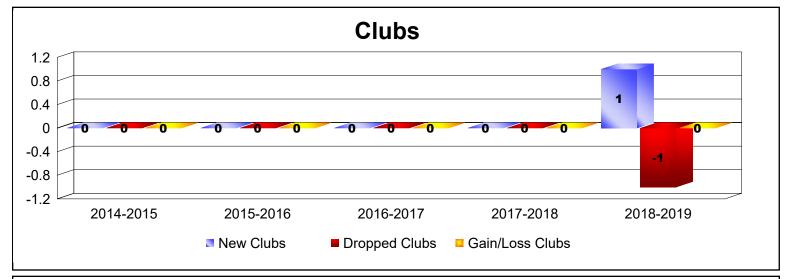

District 201V3 As of June 2019 Cumulative

| Year      | New<br>Clubs | Dropped<br>Clubs | Gain/<br>Loss<br>Clubs | New<br>Members | Charter<br>Members | Reinstate<br>Members | Transfer<br>Members | Total<br>Member<br>Added | Total<br>Members<br>Dropped | Gain/<br>Loss<br>Members |
|-----------|--------------|------------------|------------------------|----------------|--------------------|----------------------|---------------------|--------------------------|-----------------------------|--------------------------|
| 2014-2015 | 0            | 0                | 0                      | 124            | 2                  | 7                    | 26                  | 159                      | -202                        | -43                      |
| 2015-2016 | 0            | 0                | 0                      | 130            | 2                  | 12                   | 19                  | 163                      | -167                        | -4                       |
| 2016-2017 | 0            | 0                | 0                      | 102            | 1                  | 4                    | 31                  | 138                      | -176                        | -38                      |
| 2017-2018 | 0            | 0                | 0                      | 135            | 0                  | 13                   | 20                  | 168                      | -207                        | -39                      |
| 2018-2019 | 1            | -1               | 0                      | 141            | 21                 | 5                    | 24                  | 191                      | -196                        | -5                       |
| Average   | 0            | 0                | 0                      | 126            | 5                  | 8                    | 24                  | 164                      | -190                        | -26                      |