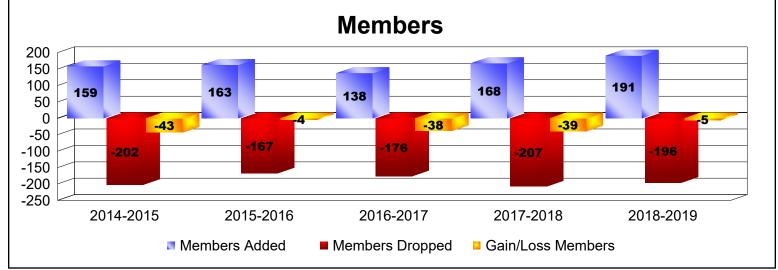

District 201V3 As of June 2019 Cumulative

| Year      | New<br>Clubs | Dropped<br>Clubs | Gain/<br>Loss<br>Clubs | New<br>Members | Charter<br>Members | Reinstate<br>Members | Transfer<br>Members | Total<br>Member<br>Added | Total<br>Members<br>Dropped | Gain/<br>Loss<br>Members |
|-----------|--------------|------------------|------------------------|----------------|--------------------|----------------------|---------------------|--------------------------|-----------------------------|--------------------------|
| 2014-2015 | 0            | 0                | 0                      | 124            | 2                  | 7                    | 26                  | 159                      | -202                        | -43                      |
| 2015-2016 | 0            | 0                | 0                      | 130            | 2                  | 12                   | 19                  | 163                      | -167                        | -4                       |
| 2016-2017 | 0            | 0                | 0                      | 102            | 1                  | 4                    | 31                  | 138                      | -176                        | -38                      |
| 2017-2018 | 0            | 0                | 0                      | 135            | 0                  | 13                   | 20                  | 168                      | -207                        | -39                      |
| 2018-2019 | 1            | -1               | 0                      | 141            | 21                 | 5                    | 24                  | 191                      | -196                        | -5                       |
| Average   | 0            | 0                | 0                      | 126            | 5                  | 8                    | 24                  | 164                      | -190                        | -26                      |